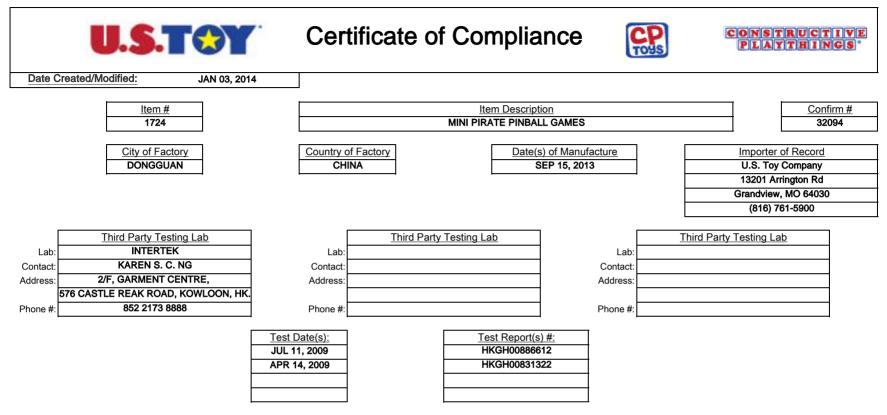

Product safety standards to which this product has been tested and is being certified:

ASTM F963 Physical/Mechanical US Phthalates 16 CFR 1303 Total Lead Content (Surface/Substrates)

| A copy of this report and all test results will be maintained by: |
|-------------------------------------------------------------------|
| Name: Courtney Peterman                                           |
| Address: 13201 Arrington Rd Grandview, MO 64030                   |
| Phone: (816) 761-5900 ext. 2420                                   |
| Email: capeterman@ustoyco.com                                     |