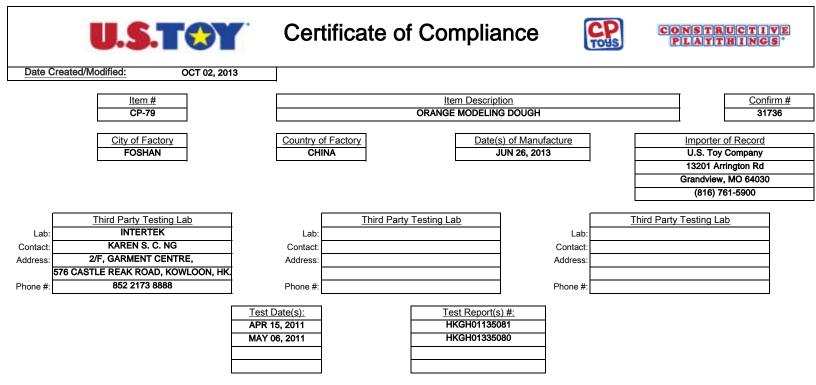

Product safety standards to which this product has been tested and is being certified:

| 16 CFR 1303 Total Lead Content (Surface/Substrates)<br>LHAMA (ASTM-D4236 for craft items) |  |
|-------------------------------------------------------------------------------------------|--|
|                                                                                           |  |
|                                                                                           |  |
|                                                                                           |  |
|                                                                                           |  |

| A copy of this report and all test results will be maintained by: |
|-------------------------------------------------------------------|
| Name: Courtney Peterman                                           |
| Address: 13201 Arrington Rd Grandview, MO 64030                   |
| Phone: (816) 761-5900 ext. 2420                                   |
| Email: capeterman@ustoyco.com                                     |
|                                                                   |