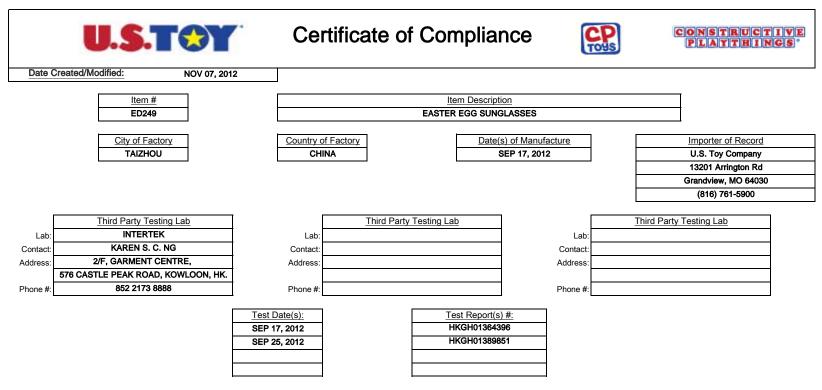

Product safety standards to which this product has been tested and is being certified:

ASTM F963 Physical/Mechanical US Phthalates ASTM F963 Flammability (finished product) 16 CFR 1303 Total Lead Content (Surface/Substrates) ASTM F963 Heavy Metal 21 CFR Lens Impact Test (sunglasses)

| A copy of this report and all test results will be maintained by: |                     |
|-------------------------------------------------------------------|---------------------|
| Name: Courtney Peterman                                           |                     |
| Address: 13201 Arrington Rd                                       | Grandview, MO 64030 |
| Phone: (816) 761-5900 ext. 2420                                   |                     |
| Email: capeterman@ustoyco.com                                     |                     |
|                                                                   |                     |