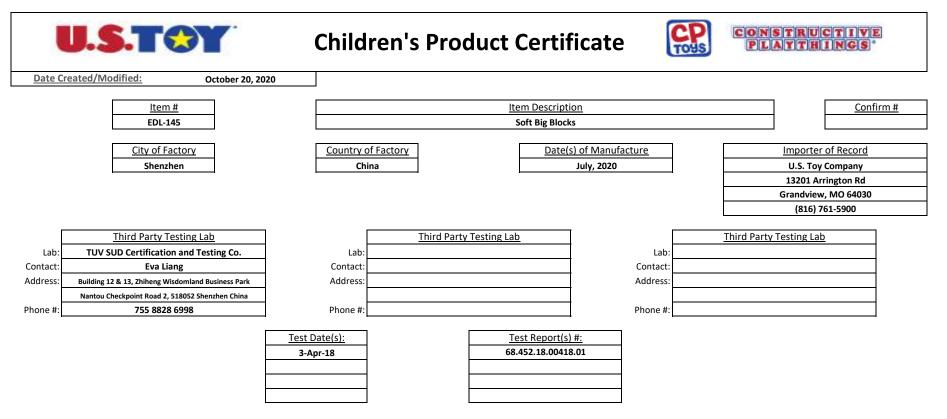

## Product safety standards to which this product has been tested and is being certified:

| ASTM F963-16 Physical/Mechanical      |
|---------------------------------------|
| ASTM F963-16 Flammability Test        |
| ASTM F963-16 Heavy Element Test       |
| Total Lead Content (CPSIA)            |
| Phthalates (CPSIA) / REACH Phthalates |
| Prop 65 Phthalates                    |
| Prop 65 total lead                    |
| EN71-1 Physical/Mechanical            |
| EN71-2 Flammability                   |
| EN71-3 Migration of Certain Elements  |
|                                       |

| A copy of this report and all test results will be maintained by: |  |
|-------------------------------------------------------------------|--|
| Name: Courtney Peterman