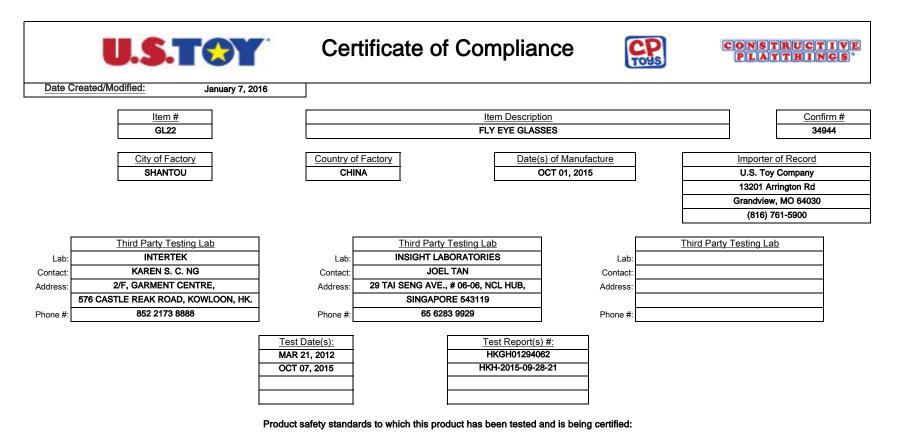

| ASTM F963 PHYSICAL/MECHANICAL TEST             |  |
|------------------------------------------------|--|
| ASTM F963 FLAMMABILITY TEST (FINISHED PRODUCT) |  |
| ASTM F963 HEAVY METAL TEST                     |  |
| US PHTHALATE TEST (6 PHTHALATES)               |  |
| FDA DROP TEST FOR LENSE (FOR GLASSES)          |  |
| 16 CFR 1303 LEAD CONTENT (SURFACE/SUBSTRATE)   |  |
|                                                |  |
|                                                |  |
|                                                |  |
|                                                |  |
|                                                |  |