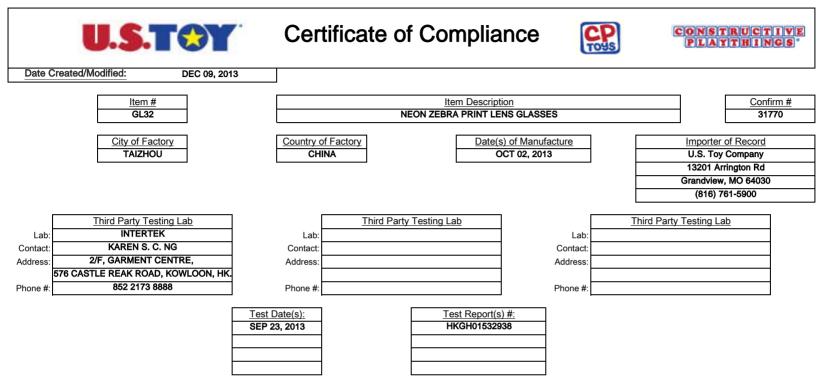

Product safety standards to which this product has been tested and is being certified:

| ASTM F963 Physical/Mechanical                       |  |
|-----------------------------------------------------|--|
| ASTM F963 Flammability (finished product)           |  |
| ASTM F963 Heavy Metal                               |  |
| US Phthalates                                       |  |
| 16 CFR 1303 Total Lead Content (Surface/Substrates) |  |
| 21 CFR Lens Impact Test (sunglasses)                |  |
|                                                     |  |
|                                                     |  |
|                                                     |  |
|                                                     |  |

| A copy of this report and all test results will be maintained by: |
|-------------------------------------------------------------------|
| Name: Courtney Peterman                                           |
| Address: 13201 Arrington Rd Grandview, MO 64030                   |
| Phone: (816) 761-5900 ext. 2420                                   |
| Email: capeterman@ustoyco.com                                     |