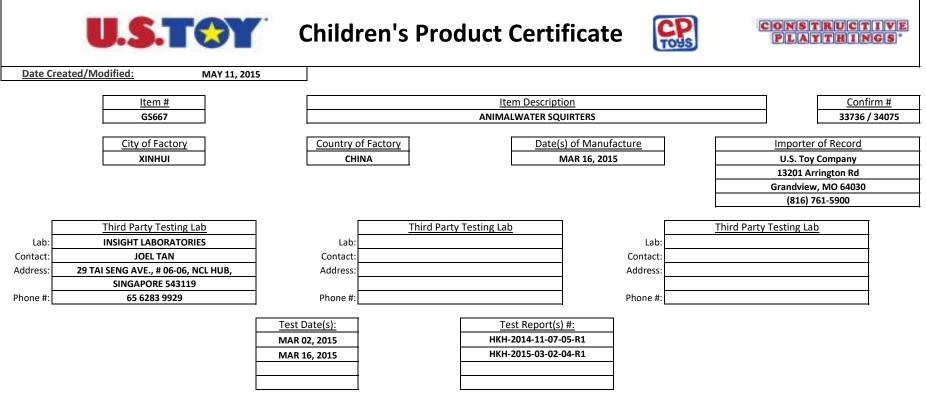

Product safety standards to which this product has been tested and is being certified:

ASTM F963-11 PHYSICAL/MECHANICAL TEST ASTM F963-11 FLAMMABILITY TEST (FINISHED PRODUCT) LEAD TESTING & HEAVY METAL SCREENING W/ ANALYZER IN HK US PHTHALATE TEST (6 PHTHALATES) 16 CFR 1303 LEAD CONTENT (SURFACE/SUBSTRATE)

| A copy of this report and all test results will be maintained by: |  |
|-------------------------------------------------------------------|--|
| Name: Courtney Peterman                                           |  |
| Address: 13201 Arrington Rd Grandview, MO 64030                   |  |
| Phone: (816) 761-5900 ext. 2420                                   |  |
| Email: capeterman@ustoyco.com                                     |  |

This certificate is provided for U.S. Toy Company