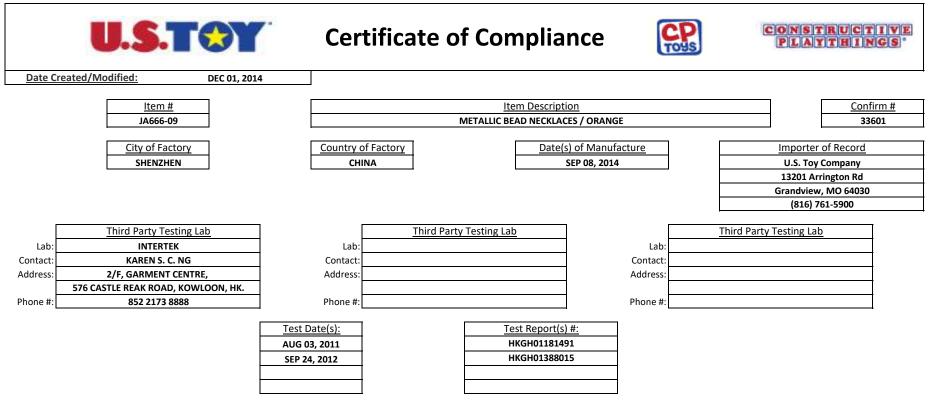

## Product safety standards to which this product has been tested and is being certified:

ASTM F963 PHYSICAL/MECHANICAL TEST ASTM F963 HEAVY METAL TEST US PHTHALATE TEST (6 PHTHALATES) 16 CFR 1303 LEAD CONTENT (SURFACE/SUBSTRATE) CADMIUM TEST

| A copy of this report and all test results will be maintained by: |
|-------------------------------------------------------------------|
| Name: Janet Bauman                                                |
| Address: 13201 Arrington Rd Grandview, MO 64030                   |
| Phone: (816) 761-5900 ext. 2420                                   |
| Email: jbauman@ustoyco.com                                        |

This certificate is provided for U.S. Toy Company, and may be relied on by them to import into and sell, offer to sell, warehouse or