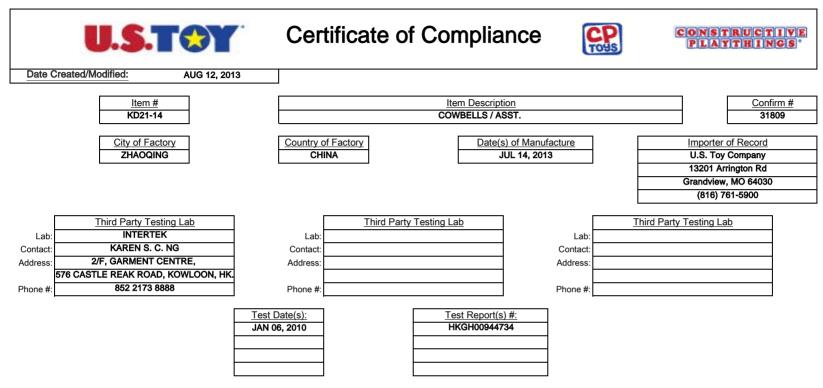

Product safety standards to which this product has been tested and is being certified:

16 CFR 1303 Total Lead Content (Surface/Substrates) ASTM F963 Heavy Metal

| Address: 13201 Arrington Rd Grandview, MO 64030<br>Phone: (816) 761-5900 ext. 2420 |                                                                   |
|------------------------------------------------------------------------------------|-------------------------------------------------------------------|
| Address: 13201 Arrington Rd Grandview, MO 64030<br>Phone: (816) 761-5900 ext. 2420 | A copy of this report and all test results will be maintained by: |
| Phone: (816) 761-5900 ext. 2420                                                    | Name: Courtney Peterman                                           |
|                                                                                    | Address: 13201 Arrington Rd Grandview, MO 64030                   |
| Email: capeterman@ustoyco.com                                                      | Phone: (816) 761-5900 ext. 2420                                   |
|                                                                                    | Email: capeterman@ustoyco.com                                     |