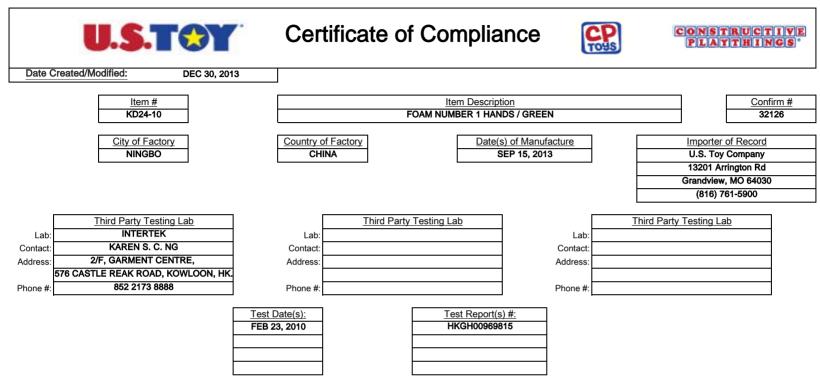

Product safety standards to which this product has been tested and is being certified:

ASTM F963 Heavy Metal 16 CFR 1303 Total Lead Content (Surface/Substrates)

| A copy of this report and all test results will be maintained by:<br>Name: Courtney Peterman<br>Address: 13201 Arrington Rd Grandview, MO 64030<br>Phone: (816) 761-5900 ext. 2420 |                                                                   |
|------------------------------------------------------------------------------------------------------------------------------------------------------------------------------------|-------------------------------------------------------------------|
| Address: 13201 Arrington Rd Grandview, MO 64030<br>Phone: (816) 761-5900 ext. 2420