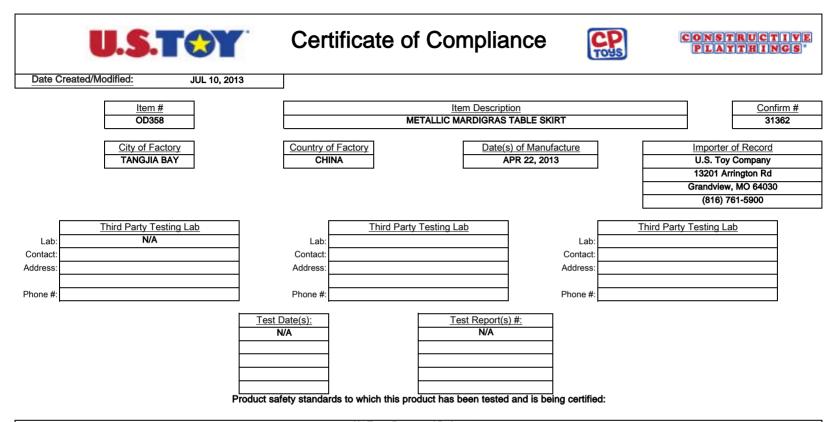

| No Tests Requested By Importer |
|--------------------------------|
|                                |
|                                |
|                                |
|                                |
|                                |
|                                |
|                                |
|                                |
|                                |
|                                |
|                                |
|                                |

| Address: 13201 Arrington Rd Grandview, MO 64030<br>Phone: (816) 761-5900 ext. 2420 |                                                                   |
|------------------------------------------------------------------------------------|-------------------------------------------------------------------|
| Address: 13201 Arrington Rd Grandview, MO 64030<br>Phone: (816) 761-5900 ext. 2420 | A copy of this report and all test results will be maintained by: |
| Phone: (816) 761-5900 ext. 2420                                                    | Name: Courtney Peterman                                           |
|                                                                                    | Address: 13201 Arrington Rd Grandview, MO 64030                   |
|                                                                                    | Phone: (816) 761-5900 ext. 2420                                   |
| Email: capeterman@ustoyco.com                                                      | Email: capeterman@ustoyco.com                                     |