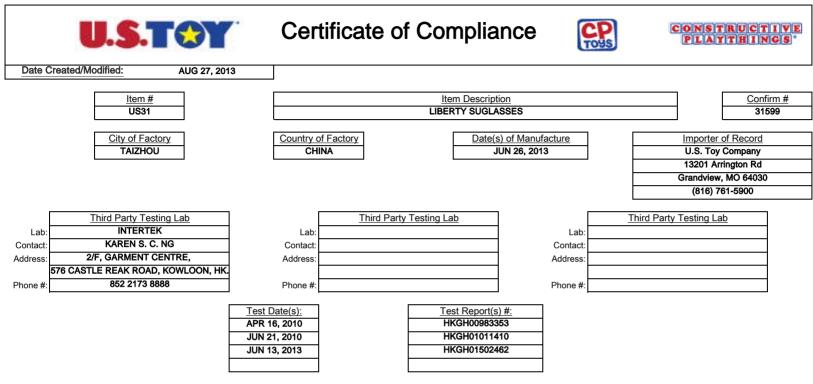

Product safety standards to which this product has been tested and is being certified:

| ASTM F963 Physical/Mechanical                       |
|-----------------------------------------------------|
| 16 CFR 1500 Flammability (finished product)         |
| ASTM F963 Heavy Metal                               |
| US Phthalates                                       |
| 21 CFR Lens Impact Test (sunglasses)                |
| 16 CFR 1303 Total Lead Content (Surface/Substrates) |
|                                                     |
|                                                     |
|                                                     |
|                                                     |

| A copy of this report and all test results will be maintained by: |
|-------------------------------------------------------------------|
| Name: Courtney Peterman                                           |
| Address: 13201 Arrington Rd Grandview, MO 64030                   |
| Phone: (816) 761-5900 ext. 2420                                   |
| Email: capeterman@ustoyco.com                                     |